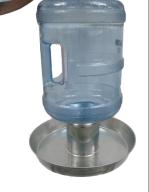

Galvanised Bottle Drinker (Bottle sold separately or can be purchased as a full set). Fits 15L Water Bottle.

| Code     | Drinkers                   |
|----------|----------------------------|
| B.BDR    | Bottle Drinker             |
| B.BOT    | Water Bottle               |
| B.BDRBOT | Bottle Drinker with Bottle |