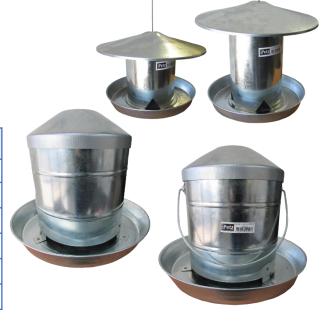

## POULTRY PRODUCT PE RANGE from iPetz

iPetz stocks a range of quality poultry & bird galvanised feeders and Drinkers.

Poultry hoppers in both a stand-alone or hanging design with a range of sizes to choose from. Hanging Parrot & Budgie Hoppers

| Code   | Parrot & Budgie Hoppers |
|--------|-------------------------|
| B.PH-5 | Parrot Hopper 5 inch    |
| B.BH-5 | Budgie Hopper 5 inch    |
| B.BH-9 | Budgie Hopper 9 inch    |

| Code     | Chook Hoppers                  |
|----------|--------------------------------|
| B.CH-9   | Chicken Hopper 9 Inch          |
| B.CH-12  | Chicken Hopper 12 Inch         |
| B.CH-15  | Chicken Hopper 15 Inch         |
| B.CH-24  | Chicken Hopper 24 Inch         |
| B.HCH-9  | Hanging Chicken Hopper 9 Inch  |
| B.HCH-12 | Hanging Chicken Hopper 12 Inch |