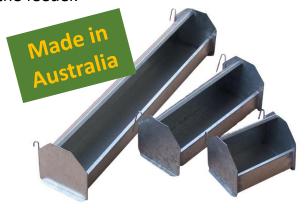

## POULTRY PRODUCT Pe **RANGE** from iPetz

Chicken troughs for young chickens and ducklings. Available in free-standing, hanging or spinner design. Hooded troughs to reduce seed wastage from birds flicking it out of the feeder.

| Code    | Hooded Troughs        |
|---------|-----------------------|
| B.HT-12 | Hooded Trough 12 Inch |
| B.HT-18 | Hooded Trough 18 Inch |
| B.HT-24 | Hooded Trough 24 Inch |

Deep poultry troughs for larger poultry

| Code    | Chicken Troughs        |  |
|---------|------------------------|--|
| B.PT-12 | Poultry Trough 12 Inch |  |
| B.PT-18 | Poultry Trough 18 Inch |  |
| B.PT-24 | Poultry Trough 24 Inch |  |
| B.PT-30 | Poultry Trough 30 Inch |  |