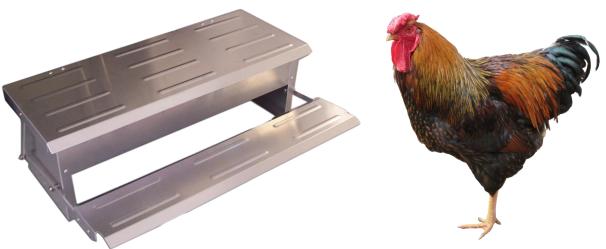

The Auto Chook Feeder is a weight activated feeder that will keep unwanted vermin away from feed and help to keep seed from being exposed to wind, rain and dust. Holds approximately 4kg Seed. Made from Aluminium. Lid with soft close design.