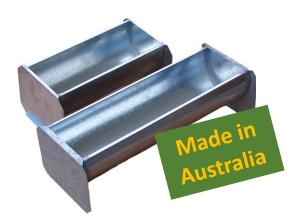

| Code    | Chicken Troughs        |  |
|---------|------------------------|--|
| B.PT-12 | Poultry Trough 12 Inch |  |
| B.PT-18 | Poultry Trough 18 Inch |  |
| B.PT-24 | Poultry Trough 24 Inch |  |
| B.PT-30 | Poultry Trough 30 Inch |  |